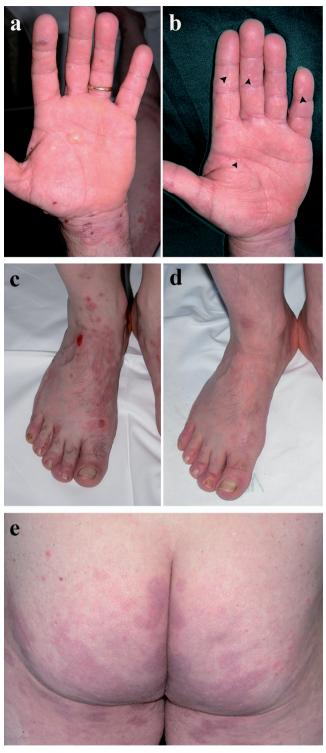

Supplementary material to article by G. A. Lombardo et al. "Paraneoplastic Epidermolysis Bullosa Acquisita Associated with Thyroid Carcinoma"

*Fig. S1.* Clinical findings before and after thyroidectomy. (a) Serous and sero-haemorrhagic blisters and erosions of the palmar aspect of the right hand and the flexural aspect of the wrist. (b) Complete resolution of hand lesions after thyroidectomy with residual milia (*arrowheads*). (c) Blisters (*arrowheads*) and erosions on erythematous skin of the right foot. (d) Complete resolution of foot lesions after thyroidectomy. (e) Complete resolution of urticarial-like plaques of the buttocks after thyroidectomy with residual hyperpigmentation.