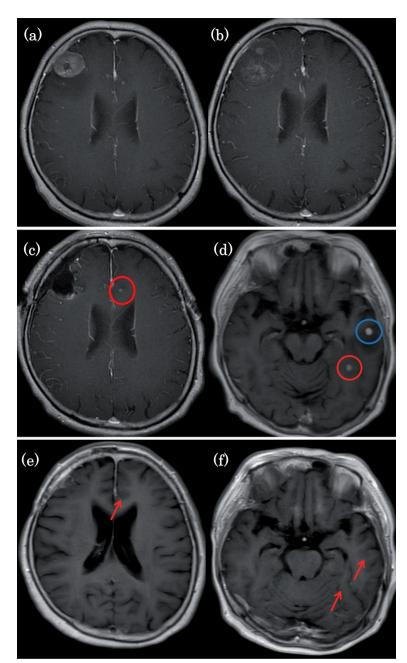

Fig. S1. Magnetic resonance images (Gadolinium-enhanced T1-weighted images)  $\begin{tabular}{ll} \textbf{of melanoma brain metastases.} \end{tabular} \begin{tabular}{ll} \textbf{of melanoma$ (b) One year after the administration of dabrafenib and trametinib. The right frontal metastasis increased substantially in size, from 25 to 41 mm. (c, d) Brain MRI after tumor resection showing two out of 3 new masses in the left frontal lobe and the left temporal lobe (red circles). (d) Brain MRI after 3 courses of nivolumab displayed a new lesion in the left frontal lobe (blue circle). (e, f) Two months after stereotactic radiation therapy. All brain metastases vanished (red arrows).